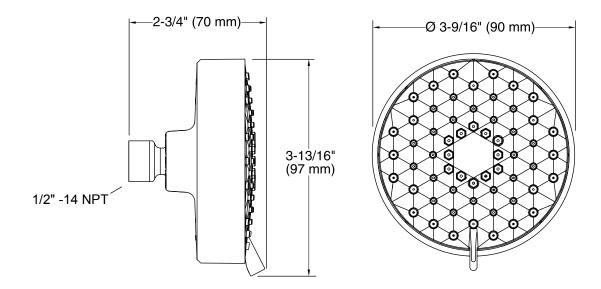

#### **Technical Information**

All product dimensions are nominal.

#### Showerhead:

Rated maximum flow: 2 gal/min (7.6 l/min)