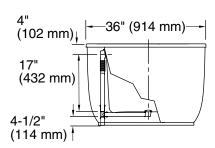

## **Product Information**

| Applicable produ                    | ct:                                  |        |  |
|-------------------------------------|--------------------------------------|--------|--|
| Freestanding bath with fluted apron |                                      | K-6369 |  |
| Fixture*:                           |                                      |        |  |
| Bathing well:                       |                                      |        |  |
| Basin area, bottom                  | 24-3/4" (629 mm) x 45-1/4" (1149 mm) |        |  |
| Basin area, top                     | 27-1/4" (692 mm) x 56" (1422 mm)     |        |  |
| Weight                              | 117 lbs (53.1 kg)                    |        |  |
| To overflow:                        |                                      |        |  |
| Water depth                         | 17" (432 mm)                         |        |  |
| Capacity                            | 88 gal (333 L)                       |        |  |