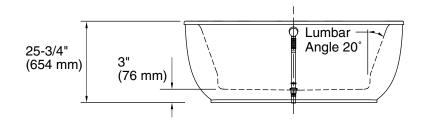

## **Product Information**

| Applicable produ                    | ct:                                  |        |  |
|-------------------------------------|--------------------------------------|--------|--|
| Freestanding bath with fluted apron |                                      | K-6369 |  |
| Fixture*:                           |                                      |        |  |
| Bathing well:                       |                                      |        |  |
| Basin area, bottom                  | 24-3/4" (629 mm) x 45-1/4" (1149 mm) |        |  |
| Basin area, top                     | 27-1/4" (692 mm) x 56" (1422 mm)     |        |  |
| Weight                              | 117 lbs (53.1 kg)                    |        |  |
| To overflow:                        |                                      |        |  |
| Water depth                         | 17" (432 mm)                         |        |  |
| Capacity                            | 88 gal (333 L)                       |        |  |