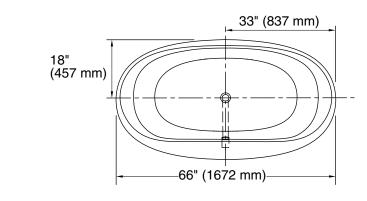

## **Product Information**

| Applicable produ                    | ct:                                  |        |  |
|-------------------------------------|--------------------------------------|--------|--|
| Freestanding bath with fluted apron |                                      | K-6369 |  |
| Fixture*:                           |                                      |        |  |
| Bathing well:                       |                                      |        |  |
| Basin area, bottom                  | 24-3/4" (629 mm) x 45-1/4" (1149 mm) |        |  |
| Basin area, top                     | 27-1/4" (692 mm) x 56" (1422 mm)     |        |  |
| Weight                              | 117 lbs (53.1 kg)                    |        |  |
| To overflow:                        |                                      |        |  |
| Water depth                         | 17" (432 mm)                         |        |  |
| Capacity                            | 88 gal (333 L)                       |        |  |