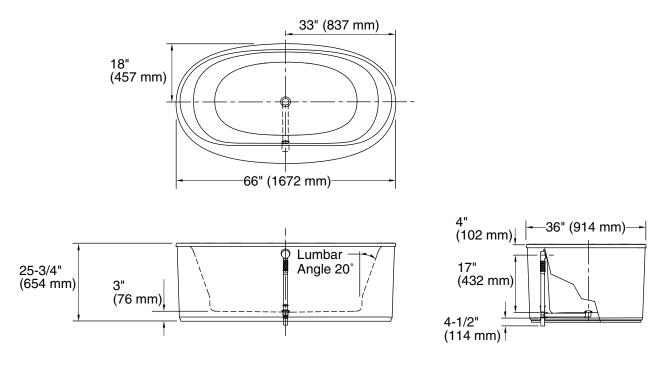

## **Product Information**

| Applicable produ                                | ct:                              |           |  |
|-------------------------------------------------|----------------------------------|-----------|--|
| Freestanding bath with straight apron           |                                  | K-6368    |  |
| Fixture*:                                       |                                  |           |  |
| Bathing well:                                   |                                  |           |  |
| Basin area,<br>bottom                           | 24-3/4" (629 mm) x 45-1/4"       | (1149 mm) |  |
| Basin area, top                                 | 27-1/4" (692 mm) x 56" (1422 mm) |           |  |
| Weight                                          | 117 lbs (53.1 kg)                |           |  |
| To overflow:                                    |                                  |           |  |
| Water depth                                     | 17″ (432 mm)                     |           |  |
| Capacity                                        | 88 gal (333 L)                   |           |  |
| * Approximate measurements for comparison only. |                                  |           |  |
| Recommended accessories:                        |                                  |           |  |
| Toe-tap bath drain - with brass tee and pipe    |                                  | K-7265    |  |
| PVC cable bath drain - less tee and pipe        |                                  | K-37385   |  |

Fixture conforms to CSA B45.5/IAPMO Z124. All dimensions are nominal.

No change in measurements if connected with drain illustrated. (K-7265)