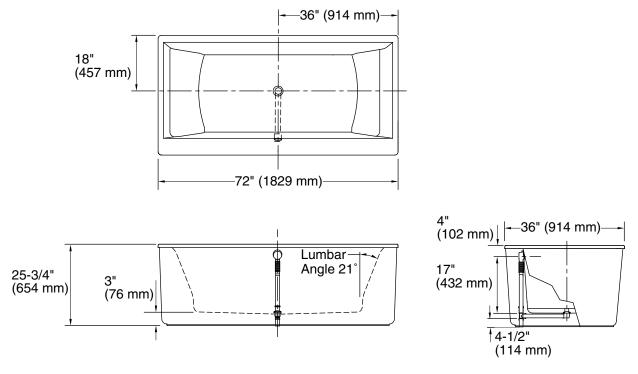

## **Product Information**

| Applicable product:                             |                                  |         |  |
|-------------------------------------------------|----------------------------------|---------|--|
| Freestanding bath with straight apron           |                                  | K-6366  |  |
| Fixture*:                                       |                                  |         |  |
| Bathing well:                                   |                                  |         |  |
| Basin area,<br>bottom                           | 24-1/2" (622 mm) x 50" (1270 mm) |         |  |
| Basin area, top                                 | 27-1/2" (699 mm) x 61" (1549 mm) |         |  |
| Weight                                          | 152 lbs (68.9 kg)                |         |  |
| To overflow:                                    |                                  |         |  |
| Water depth                                     | 17″ (432 mm)                     |         |  |
| Capacity                                        | 90 gal (341 L)                   |         |  |
| * Approximate measurements for comparison only. |                                  |         |  |
| Recommended accessories:                        |                                  |         |  |
| Toe-tap bath drain - with brass tee and pipe    |                                  | K-7265  |  |
| PVC cable bath drain - less tee and pipe        |                                  | K-37385 |  |

Fixture conforms to CSA B45.5/IAPMO Z124. All dimensions are nominal.

No change in measurements if connected with drain illustrated. (K-7265)