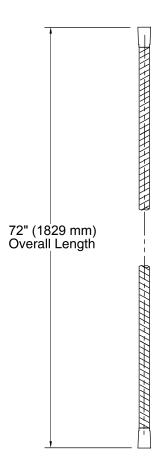

### **Features**

- 72-inch hose length.
- Swivel base helps reach target areas.
- For use with a handshower (sold separately).

## **Technical Information**

All product dimensions are nominal.