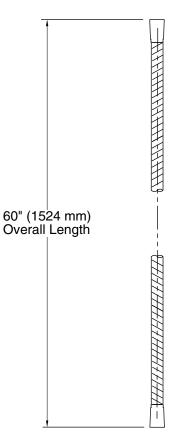

## Features

- 60-inch hose length.
- Brass ends.
- Swivel base helps reach target areas.
- For use with a handshower (sold separately).

### **Technical Information**

All product dimensions are nominal.