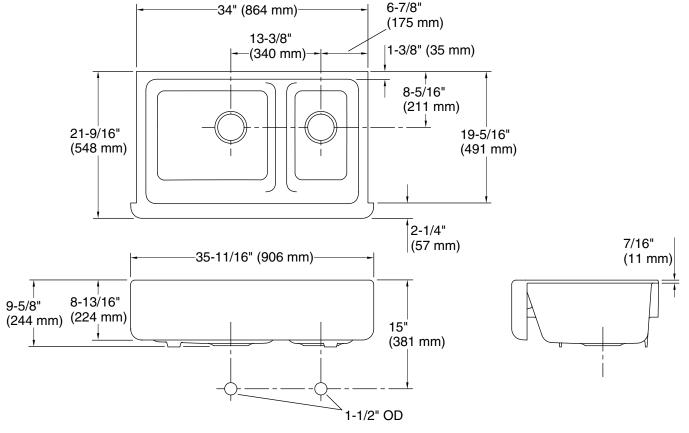

## **Product Information**

| Applicable product:                                                                                                     |                                  |                      |        |
|-------------------------------------------------------------------------------------------------------------------------|----------------------------------|----------------------|--------|
| Self-Trimming under-mount sink – tall apron K-6427                                                                      |                                  |                      |        |
| Fixture*                                                                                                                |                                  |                      |        |
| Bowl area - large                                                                                                       | 17" (432 mm) x 18-1/16" (459 mm) |                      |        |
| Bowl area – small                                                                                                       | 11" (279 mm) x 18-1/16" (459 mm) |                      |        |
| Water depth                                                                                                             | 9" (229 mm)                      |                      |        |
| Drain holes                                                                                                             | Ø 3-5/8" (92 mm)                 |                      |        |
| * Approximate measurements for comparison only.                                                                         |                                  |                      |        |
| Included components:  Countertop cut-out template  Cabinet face cut-out template                                        |                                  | 1156910-7<br>1157001 |        |
| Recommended accessories: P-Trap K-9000                                                                                  |                                  |                      |        |
| Optional accessories:  Stainless steel bottom bowl rack – large K-5828  Stainless steel bottom bowl rack – small K-5874 |                                  |                      |        |
| Duostrainer <sub>®</sub> sink strainer                                                                                  |                                  |                      | K-8801 |