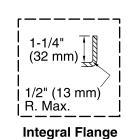

## Features

- Integral flange.
- Left drain.
- Bask<sup>®</sup> heated surface creates spa-like relaxation with soothing warmth on your back, shoulders, and neck.
- Integral lumbar support and armrests for comfort.
- Textured bottom surface.
- 60" (1524 mm) x 36" (914 mm) x 20" (508 mm)