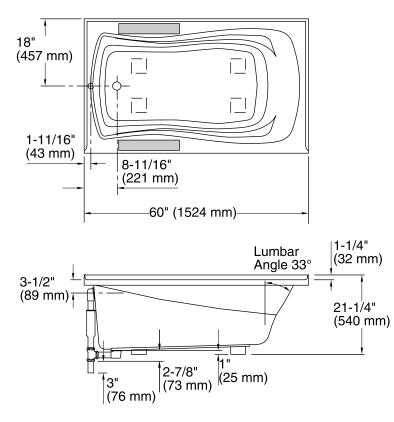

# Mariposa® 5' Bath K-1242-LW

No change in measurements if connected with drain illustrated. (K-7161-AF)

Recommended faucet area

Detail

## **Technical Information**

| All product dimensions are nominal. |                                         |  |
|-------------------------------------|-----------------------------------------|--|
| Installation:                       | 3-Wall Alcove                           |  |
| Drain location:                     | Left                                    |  |
| Basin area, bottom:                 | 46" x 24" (1168 mm x 610 mm)            |  |
| Basin area, top:                    | 54" x 27" (1372 mm x 686 mm)            |  |
| Weight:                             | 62 lbs (28.1 kg)                        |  |
| Minimum floor load:                 | 41 lbs/ft² (200.2 kg/m²)                |  |
| Water capacity:                     | 63 gal (238.5 L)                        |  |
| Electrical component                | Heated Surface: 120 V, 0.5 A, 60 Hz, 65 |  |
| rating:                             | W                                       |  |
| Minimum flat for door:              | 2" (50 mm)                              |  |
|                                     |                                         |  |