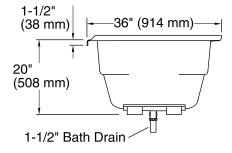

# Mariposa® 5' Bath K-1242-LW

No change in measurements if connected with drain illustrated. (K-7161-AF)

Recommended faucet area

Detail