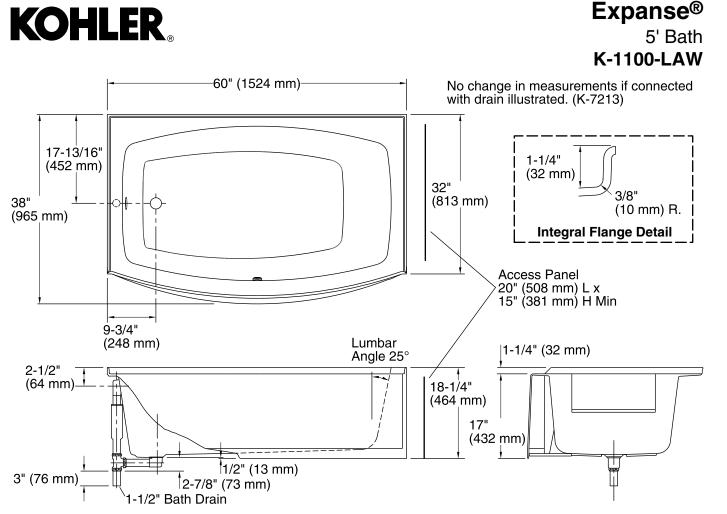

# Features

- Integral flange.
- Left drain.
- Bask<sup>®</sup> heated surface creates spa-like relaxation with soothing warmth on your back, shoulders, and neck.
- Integral apron.
- Textured bottom surface.
- 60" (1524 mm) x 32" (813 mm) x 17" (432 mm)

# Installation

- Alcove
- Installation footprint is 38" (965 mm) wide at center of apron.

#### **Technical Information**

All product dimensions are nominal.

| Installation:                | 3-Wall Alcove                                |
|------------------------------|----------------------------------------------|
| Drain location:              | Left                                         |
| Basin area, bottom:          | 45-11/16" x 27-5/8" (1160 mm x 702 mm)       |
| Basin area, top:             | 54" x 31" (1372 mm x 787 mm)                 |
| Weight:                      | 78 lbs (35.4 kg)                             |
| Minimum floor load:          | 38 lbs/ft² (185.5 kg/m²)                     |
| Water depth:                 | 12-5/8" (321 mm)                             |
| Water capacity:              | 60 gal (227.1 L)                             |
| Electrical component rating: | Heated Surface: 120 V, 0.5 A, 50/60 Hz, 65 W |
|                              |                                              |