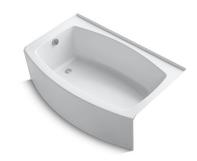

# Features

- Integral flange.
- Left drain.
- Bask<sup>®</sup> heated surface creates spa-like relaxation with soothing warmth on your back, shoulders, and neck.
- Integral apron.
- Textured bottom surface.
- 60" (1524 mm) x 32" (813 mm) x 17" (432 mm)

# Installation

- Alcove
- Installation footprint is 38" (965 mm) wide at center of apron.