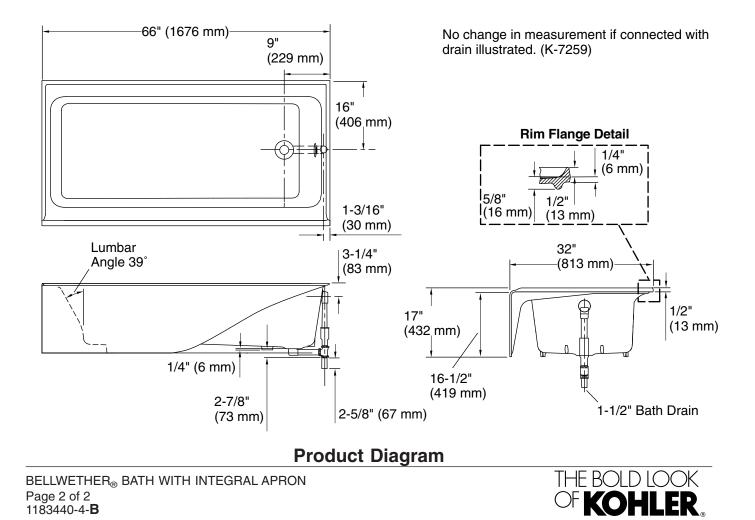

#### Features

- Cast iron with Safeguard<sub>®</sub> finish
- Integral apron
- Left or right drain
- 3-wall alcove installation
- 66" (1676 mm) x 32" (813 mm) x 17" (432 mm)

#### **Product Specification**

The bath shall be made of cast iron with Safeguard finish. Product shall be 66" (1676 mm) in length, 32" (813 mm) in width, and 17" (432 mm) in height. Product shall feature an integral apron. Product shall be for 3-wall alcove installation. Product shall be available with left or right drain. Bath shall be Kohler Model K-\_\_\_\_\_.

#### **Technical Information**

| Fixture*:             |                                                |  |  |
|-----------------------|------------------------------------------------|--|--|
| Bathing well:         |                                                |  |  |
| Basin area,<br>bottom | 50-3/4" (1289 mm) x 20-5/16" (516 mm)          |  |  |
| Basin area,<br>top    | 58-7/16" (1484 mm) x 22-5/8" (575 mm)          |  |  |
| Weight                | 400 lbs (181 kg)                               |  |  |
| To overflow:          |                                                |  |  |
| Water depth           | 11-11/16" (297 mm)                             |  |  |
| Capacity              | 49 gal (185.7 L)                               |  |  |
| *Approximate m        | *Approximate measurements for comparison only. |  |  |
|                       |                                                |  |  |