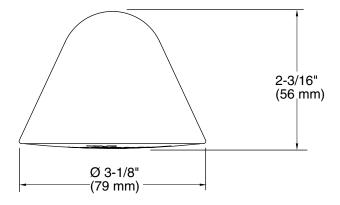

|
| Battery Charge<br>Time       | 7 hours                          |        |
| Play Time*                   | 7 hours                          |        |
| Charge Voltage               | USB 5 V                          |        |

<sup>\*</sup> Actual battery life will vary with use, settings and environmental conditions. Rechargeable batteries have a limited number of charge cycles.

The BLUETOOTH® word mark and logos are registered trademarks owned by Bluetooth SIG, Inc. and any use of such marks by Kohler Co. is under license. Other trademarks and trade names are those of their respective owners.

## **Installation Notes**

Install this product according to the installation guide.

Follow local building electrical codes.

A BLUETOOTH wireless device is required to stream music.