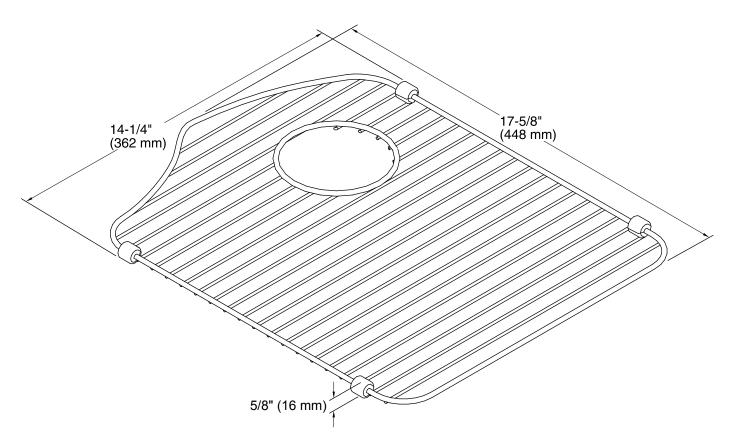

**Octave®** Sink Rack K-6453

## **Features**

- Fits in either bowl of the K-3842 and K-3843 Octave kitchen sinks.
- Comes included with the K-3843 Octave kitchen sink.
- Durable stainless-steel construction.
- Helps protect sink surface from daily wear.
- Dishwasher safe.
- Innovative wheels around the perimeter provide a secure fit and reduce debris buildup.



## Codes/Standards

None Applicable

**KOHLER® One-Year Limited Warranty** 

See website for detailed warranty information.

Available Color/Finishes

Color tiles intended for reference only.

**Color Code Description** 

-











## **Technical Information**

All product dimensions are nominal.