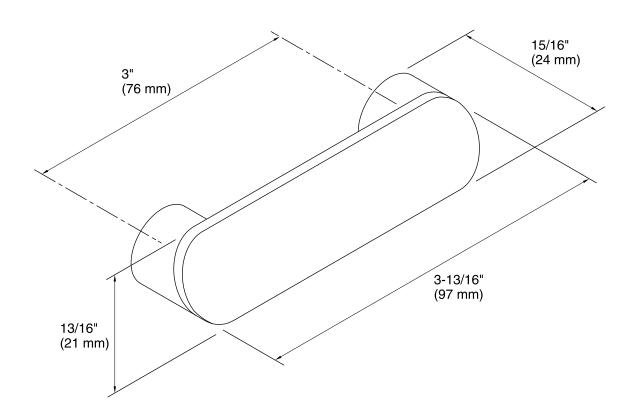

#### **Features**

- KOHLER finishes resist corrosion and tarnish.
- 3" (76 mm) center-to-center.
- Coordinates with other products in the Toobi collection.
- 3-3/16" (97 mm) x 15/16" (24 mm) x 13/16" (21 mm)

## **Technical Information**

All product dimensions are nominal.