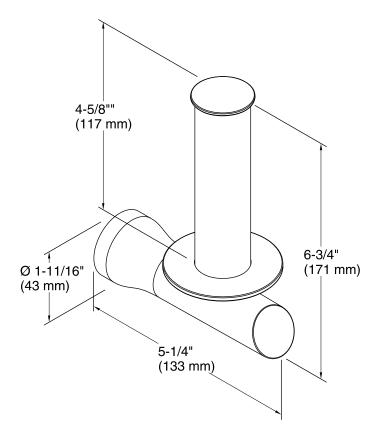

### Features

- KOHLER finishes resist corrosion and tarnish.
- Vertical roller.
- Coordinates with other products in the Toobi collection.
- 5-1/4" (133 mm) x 1-11-16" (43mm) x 6-3/4" (171 mm)

#### **Technical Information** All product dimensions are nominal.