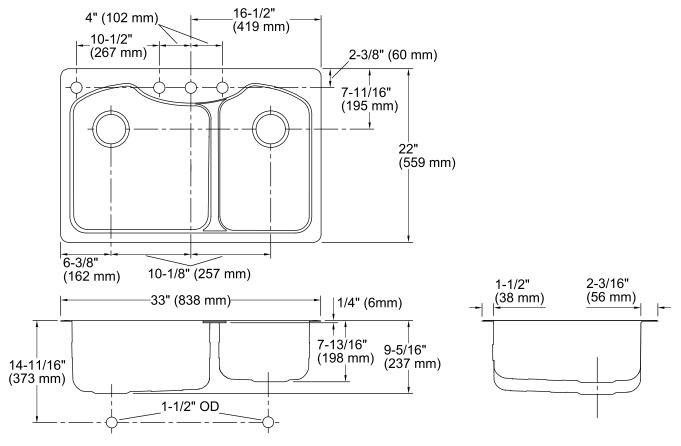

## **Technical Information**

| All product dimensions are nominal. |                                          |
|-------------------------------------|------------------------------------------|
| Bowl configuration:                 | Large/medium                             |
| Installation:                       | Top-mount                                |
| Cutout:                             | Top-mount, 32-1/2" x 21-1/2" (826 mm x   |
|                                     | 546 mm) with 1/2" (13 mm) radius corners |
| Bowl area (Left)                    | Length: 17-3/8" (441 mm)                 |
|                                     | Width: 18-5/16" (465 mm)                 |
|                                     | Water depth: 9" (229 mm)                 |
| Bowl area (Right)                   | Length: 11-5/16" (287 mm)                |
|                                     | Width: 18-5/16" (465 mm)                 |
|                                     | Water depth: 9" (229 mm)                 |
| Number of deck holes:               | 4                                        |
| Faucet hole(s):                     | 1-7/16" (37 mm)                          |
| Drain hole:                         | 3-5/8" (92 mm)                           |
|                                     |                                          |