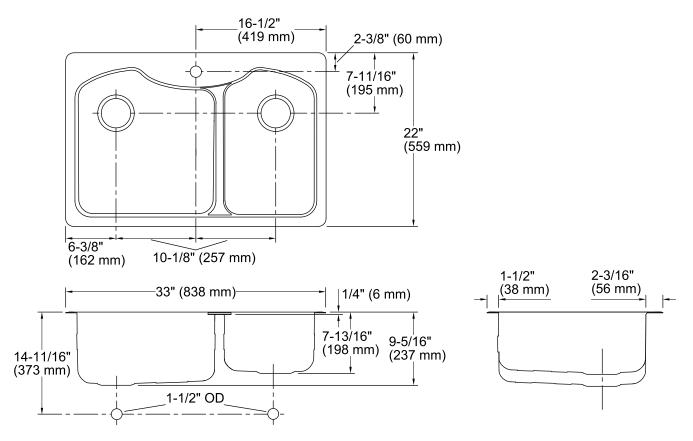

# **Technical Information**

| All product dimensions are nominal. |                                          |
|-------------------------------------|------------------------------------------|
| Bowl configuration:                 | Large/medium                             |
| Installation:                       | Top-mount                                |
| Cutout:                             | Top-mount, 32-1/2" x 21-1/2" (826 mm x   |
|                                     | 546 mm) with 1/2" (13 mm) radius corners |
| Bowl area (Left)                    | Length: 17-3/8" (441 mm)                 |
|                                     | Width: 18-5/16" (465 mm)                 |
|                                     | Water depth: 9" (229 mm)                 |
| Bowl area (Right)                   | Length: 11-5/16" (287 mm)                |
|                                     | Width: 18-5/16" (465 mm)                 |
|                                     | Water depth: 7-1/2" (191 mm)             |
| Number of deck holes:               | 1                                        |
| Faucet hole(s):                     | 1-7/16" (37 mm)                          |
| Drain hole:                         | 3-5/8" (92 mm)                           |
|                                     |                                          |