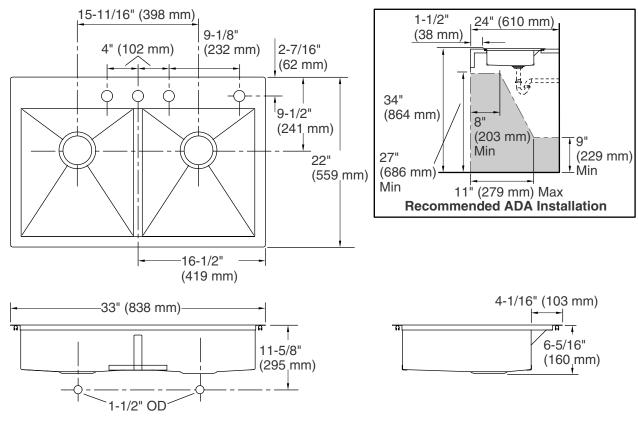

## **Product Information**

| Applicable products:                            |                                                                                |            |  |
|-------------------------------------------------|--------------------------------------------------------------------------------|------------|--|
| Top-mount/under-mount kitchen sink – 4-hole     |                                                                                | e K-3996-4 |  |
| Fixture*:                                       |                                                                                |            |  |
| Bowl area                                       | 14-9/16" (370 mm) x 16-9/16" (421 mm)<br>14-9/16" (370 mm) x 16-9/16" (421 mm) |            |  |
| Water depth                                     | 6″ (152 mm)                                                                    |            |  |
| Drain hole                                      | Ø 3-5/8″ (92 mm)                                                               |            |  |
| * Approximate measurements for comparison only. |                                                                                |            |  |
| Included components:                            |                                                                                |            |  |
| Hardware kit – top-mount                        |                                                                                | 1130570    |  |
| Cut-out template                                |                                                                                | 1130821    |  |