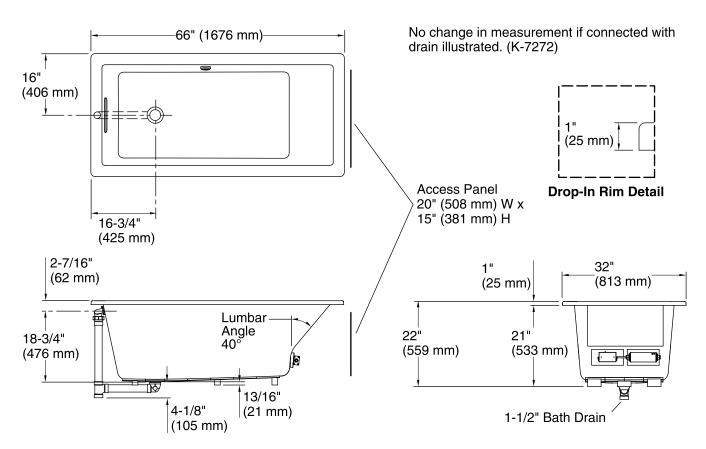

#### **Technical Information**

All product dimensions are nominal.

Installation: Drop-in, Under-mount

Drain location: End

44-1/2" x 22-5/16" (1130 mm x 567 mm) Basin area, bottom: Basin area, top: 59-5/8" x 25-1/2" (1514 mm x 648 mm)

Weight: 92 lbs (41.7 kg)

Minimum floor load: 50 lbs/ft2 (244.1 kg/m2)

Water depth: 18" (457 mm) Water capacity: 85.8 gal (324.8 L)

Cutout: Drop-in, 64-1/2" x 30-1/2" (1638 mm x

775 mm)

Electrical component Heated Surface: 120 V, 0.5 A, 60 Hz, 65

rating:

Minimum flat for door: 2-1/2" (64 mm)