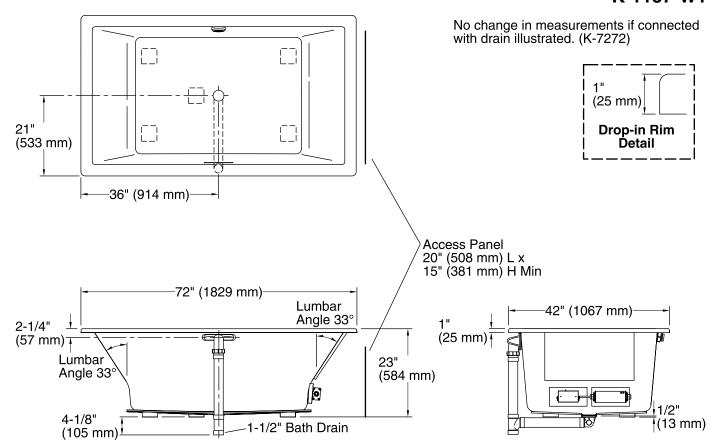

#### **Technical Information**

All product dimensions are nominal.

Installation: Drop-in, Under-mount

Drain location: Center

Basin area, bottom: 45-3/4" x 32" (1162 mm x 813 mm) Basin area, top: 66" x 36" (1676 mm x 914 mm)

Weight: 91 lbs (41.3 kg)

Minimum floor load: 60 lbs/ft<sup>2</sup> (292.9 kg/m<sup>2</sup>)

Water depth: 19" (483 mm)
Water capacity: 139 gal (526.2 L)

Cutout: Drop-in, 70-1/2" x 40-1/2" (1791 mm x

1029 mm)

Electrical component Heated Surface: 120 V, 0.5 A, 60 Hz, 65

rating: W

Minimum flat for door: 2-9/16" (66 mm)