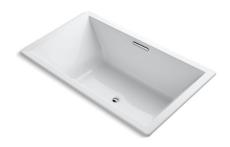

## **Features**

- Center drain.
- Slotted overflow for deep soaking.
- 72" (1829 mm) x 42" (1067 mm) x 23" (584 mm)
- Bask® heated surface creates spa-like relaxation with soothing warmth on your back, shoulders, and neck.
- Integral lumbar support.