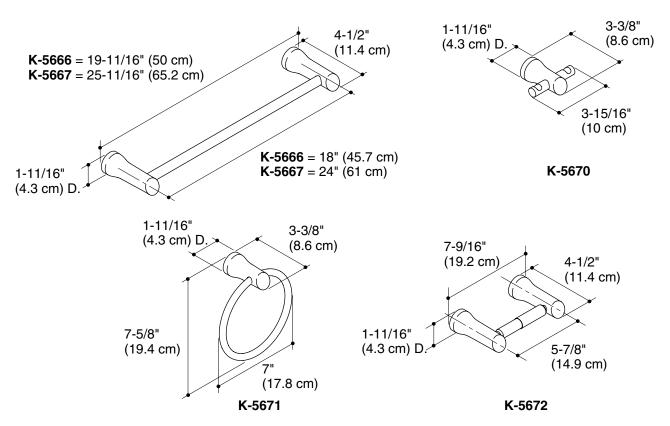

# K-5666

## **Specified Model**

| Model/Description                                 |          |
|---------------------------------------------------|----------|
| K-5666<br>18" (45.7 cm) towel bar<br>□ CP □ Other |          |
| K-5667<br>24" (61 cm) towel bar<br>□ CP □ Other   |          |
| K-5670<br>Robe hook<br>□ CP □ Other               |          |
| K-5671<br>Towel ring<br>□ CP □ Other              | <b>S</b> |
| K-5672<br>Tissue holder<br>□ CP □ Other           |          |

## ТООВІтм