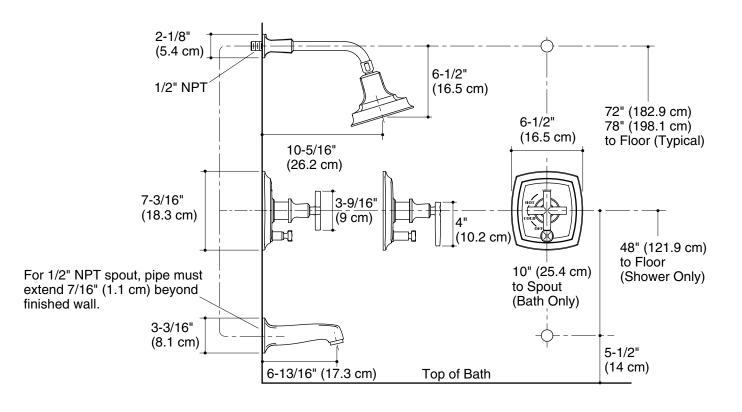

## **Product Information**

| Applicable product:                                                                                                     |            |
|-------------------------------------------------------------------------------------------------------------------------|------------|
| Bath and shower trim – cross handle                                                                                     | K-T16233-3 |
| Bath and shower trim – lever handle                                                                                     | K-T16233-4 |
| Shower trim only – cross handle                                                                                         | K-T16234-3 |
| Shower trim only – lever handle                                                                                         | K-T16234-4 |
| Valve trim – cross handle                                                                                               | K-T16235-3 |
| Valve trim – lever handle                                                                                               | K-T16235-4 |
| Bath spout                                                                                                              | K-16246    |
| Required accessories:                                                                                                   |            |
| Rite-Temp <sub>®</sub> valve <b>OR</b>                                                                                  | K-304-*    |
| HiFlow Rite-Temp valve with stops OR                                                                                    | K-2971-KS  |
| Rite-Temp valve with diverter OR                                                                                        | K-11748-K  |
| Rite-Temp valve with diverter and stops                                                                                 | K-11748-KS |
| * For a complete listing of all the Rite-Temp valves, refer<br>to the K-304-* Specification Sheet or Roughing-In Sheet. |            |
| Optional accessories:                                                                                                   |            |
| HiFlow Rite-Temp <sub>®</sub> thin wall installation kit                                                                | 88526      |

## **Installation Notes**

Install this product according to the installation guide. **NOTICE: Risk of product damage.** Long screws, for installing trim, can damage the K-2971-KS valve. Consult the trim installation guide to verify if the thin wall installation kit (88526) is needed.

Avoid cross-flow conditions. Do not install shut-off device on either valve outlet.

Cap shower outlet if deck-mount spout, diverter, or handshower is connected to spout outlet.

Install straight pipe or tube drop of 7'' (17.8 cm) to 18'' (45.7 cm) with single elbow between the valve and wall-mount spout.