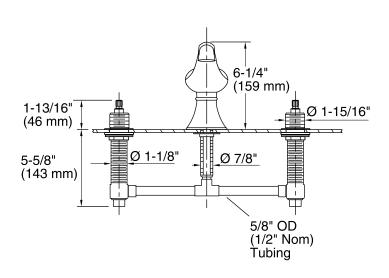

# Revival® Bath Faucet Trim K-T16122-4

#### **Features**

- Two-handle bath faucet trim.
- Trim only, requires valve to complete installation.
- 6-5/8" (168 mm) non-diverter spout with slip-fit connection.
- Scroll lever handles.
- KOHLER finishes resist corrosion and tarnishing, exceeding industry durability standards two times.
- Completes Revival design solution with KOHLER® fixtures and accessories.

#### Material

Brass construction.

### Installation

Bath-mount

# **Required Accessories**

K-300-K High Flow Bath Valve



# Codes/Standards ASME A112.18.1/CSA B125.1

# KOHLER® Faucet Lifetime Limited Warranty

See website for detailed warranty information.





# **Revival®**

Bath Faucet Trim K-T16122-4





## **Technical Information**

All product dimensions are nominal.

#### **Notes**

Install this product according to the installation guide.