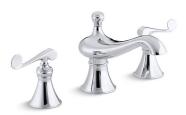

# Revival® Bath Faucet Trim K-T16122-4

#### **Features**

- Two-handle bath faucet trim.
- Trim only, requires valve to complete installation.
- 6-5/8" (168 mm) non-diverter spout with slip-fit connection.
- Scroll lever handles.
- KOHLER finishes resist corrosion and tarnishing, exceeding industry durability standards two times.
- Completes Revival design solution with KOHLER® fixtures and accessories.