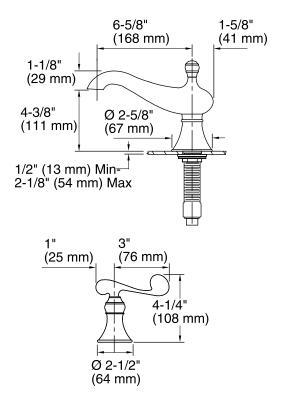

# Revival® Bath Faucet Trim K-T16122-4

#### **Features**

- Two-handle bath faucet trim.
- Trim only, requires valve to complete installation.
- 6-5/8" (168 mm) non-diverter spout with slip-fit connection.
- Scroll lever handles.
- KOHLER finishes resist corrosion and tarnishing, exceeding industry durability standards two times.
- Completes Revival design solution with KOHLER® fixtures and accessories.

#### Material

Brass construction.

### Installation

Bath-mount

# **Required Accessories**

K-300-K High Flow Bath Valve



# Codes/Standards ASME A112.18.1/CSA B125.1

# KOHLER® Faucet Lifetime Limited Warranty

See website for detailed warranty information.





# **Revival®**

Bath Faucet Trim K-T16122-4





## **Technical Information**

All product dimensions are nominal.

#### **Notes**

Install this product according to the installation guide.