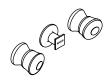

## **Specified Model**

| Model       | Description                                                               |      | ADA  | (    |      |
|-------------|---------------------------------------------------------------------------|------|------|------|------|
| K-T15231-4  | Bath and shower trim with lever handles and NPT non-diverter spout        | □СР  | □ PB |      |      |
| K-T15231-4S | Bath and shower trim with lever handles and slip-fit non-diverter spout   | □ CP |      |      |      |
| K-T15231-7  | Bath and shower trim with acrylic handles and NPT non-diverter spout      |      |      | □ CP | □ PB |
| K-T15231-7S | Bath and shower trim with acrylic handles and slip-fit non-diverter spout |      |      | □ CP |      |

## CORALAIS®

| Required A |                                                                                                                   |      |         |
|------------|-------------------------------------------------------------------------------------------------------------------|------|---------|
| K-303-K    | 3-handle 1/2" ceramic disc valve system                                                                           |      | □ NA    |
|            | cessories                                                                                                         |      |         |
| <u> </u>   |                                                                                                                   | ПСР  | □ Other |
| 56373      | Deep roughing-in kit for wall-mount and shower faucets. For all handles except bath and shower faucets with stops | □ СР | □ Other |
| <u> </u>   | Deep roughing-in kit for wall-mount and shower faucets. For all handles                                           | □ CP | ☐ Other |