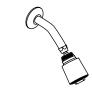

#### **Features**

- Metal construction
- 4-7/8" (12.4 cm) diverter spout with NPT or slip-fit connection
- Reversible 1/2" quarter-turn washerless ceramic disc valves
- Lever or acrylic handles
- Includes showerhead, arm, and flange

## **Product Specification**

Three-handle bath and shower trim shall be of metal construction. Trim shall feature reversible 1/2" quarter-turn washerless ceramic disc valves. Product shall include showerhead with arm and flange, 4-7/8" (12.4 cm) non-diverter spout with NPT or slip-fit connection, integral diverter mechanism, and lever or acrylic handles. Faucet shall be Kohler Model K-T15231-\_\_\_\_\_ and valve system shall be Kohler Model K-303-K-NA.