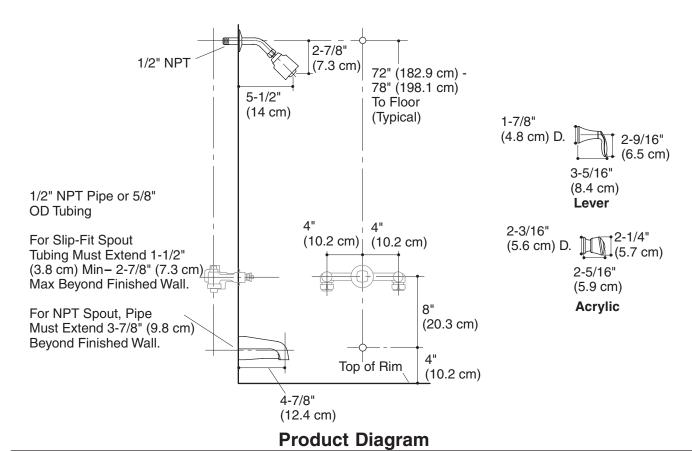

#### **Features**

- Metal construction
- 4-7/8" (12.4 cm) diverter spout with NPT or slip-fit connection
- Reversible 1/2" quarter-turn washerless ceramic disc valves
- Lever or acrylic handles
- Includes showerhead, arm, and flange

## **Product Specification**

Three-handle bath and shower trim shall be of metal construction. Trim shall feature reversible 1/2" quarter-turn washerless ceramic disc valves. Product shall include showerhead with arm and flange, 4-7/8" (12.4 cm) non-diverter spout with NPT or slip-fit connection, integral diverter mechanism, and lever or acrylic handles. Faucet shall be Kohler Model K-T15231-\_\_\_\_\_ and valve system shall be Kohler Model K-303-K-NA.