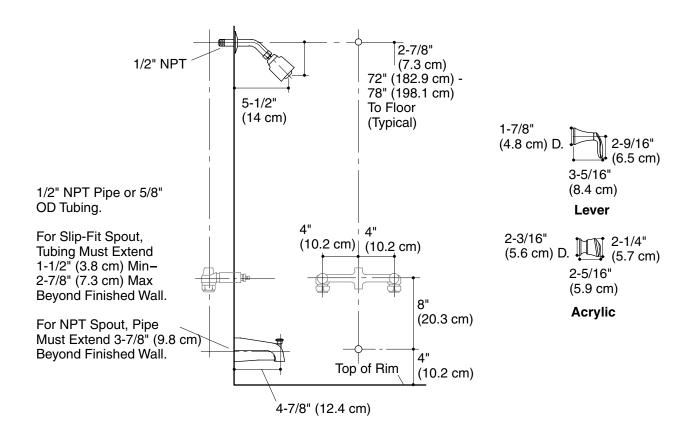

## **Product Information**

| Applicable product:                                          |                  |  |
|--------------------------------------------------------------|------------------|--|
| Bath and shower trim with leve<br>handles and NPT spout      | er K-T15201-4    |  |
| Bath and shower trim with leve<br>handles and slip-fit spout | er K-T15201-4S   |  |
| Bath and shower trim with acry<br>handles and NPT spout      | ylic K-T15201-7  |  |
| Bath and shower trim with acry<br>handles and slip-fit spout | ylic K-T15201-7S |  |
| Lever handle is ADA compliant. ADA                           |                  |  |
| Required accessories:                                        |                  |  |
| 2-handle 1/2" ceramic disc valve system                      | K-302-K-NA       |  |

## **Installation Notes**

Install this product according to the installation guide.