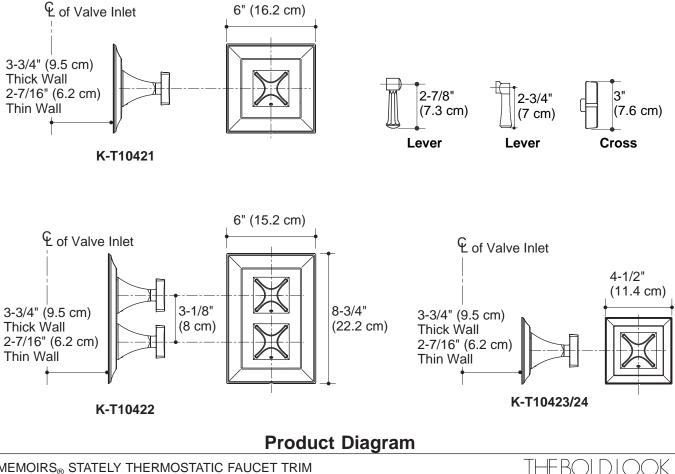

# MEMOIRS<sub>®</sub> STATELY

THERMOSTATIC FAUCET TRIM **K-T10421** ALSO K-T10422, K-T10423, K-T10424

**ADA** 

### **Colors/Finishes**

- CP: Polished Chrome
- Other: Refer to Price Book for additional colors/finishes
- NA: None applicable

| Model       | Description                                           | Colors/Finishes |       |
|-------------|-------------------------------------------------------|-----------------|-------|
| K-T10421-3S | Thermostatic Valve Trim, Cross Handle                 | 🗆 CP            | Other |
| K-T10421-4S | Thermostatic Valve Trim, Faceted Lever Handle (shown) | □ CP            | Other |
| K-T10421-4V | Thermostatic Valve Trim, Deco Lever Handle            | □ CP            | Other |
| K-T10422-3S | Stacked Thermostatic Valve Trim, Cross Handle         | □ CP            | Other |
| K-T10422-4S | Stacked Thermostatic Valve Trim, Faceted Lever Handle | □ CP            | Other |
| K-T10422-4V | Stacked Thermostatic Valve Trim, Deco Lever Handle    | □ CP            | Other |
| K-T10423-3S | Volume Control Trim, Cross Handle                     | □ CP            | Other |
| K-T10423-4S | Volume Control Trim, Faceted Lever Handle             | CP              | Other |
| K-T10423-4V | Volume Control Trim, Deco Lever Handle                | CP              | Other |
| K-T10424-3S | Transfer Valve Trim, Cross Handle                     | □ CP            | Other |
| K-T10424-4S | Transfer Valve Trim, Faceted Lever Handle             | CP              | Other |
| K-T10424-4V | Transfer Valve Trim, Deco Lever Handle                | CP              | Other |