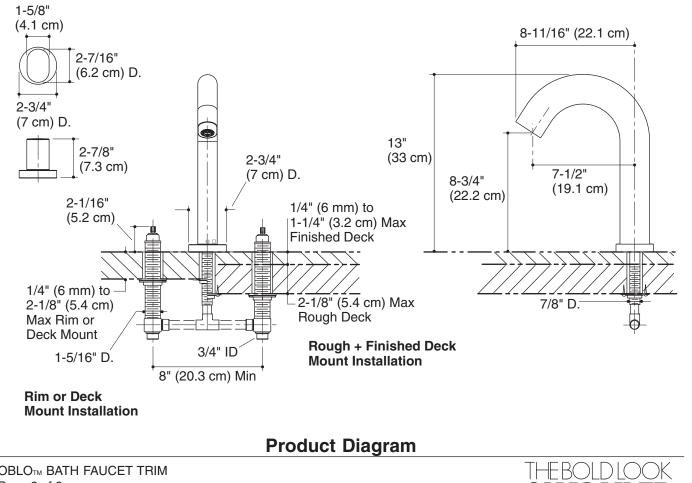

#### Features

- Brass construction
- Deck-mount
- 8-3/4" (22.2 cm) high-arch non-diverter spout with slip-fit connection

#### **Product Specification**

The deck-mount bath faucet trim shall be made of brass construction. Faucet trim shall include a 8-3/4" (22.2 cm) high-arch non-diverter spout with slip-fit connection. Faucet trim shall be Kohler Model K-T10059-9-\_\_\_\_\_ and valve system shall be Kohler Model K-\_\_\_\_\_-K-NA