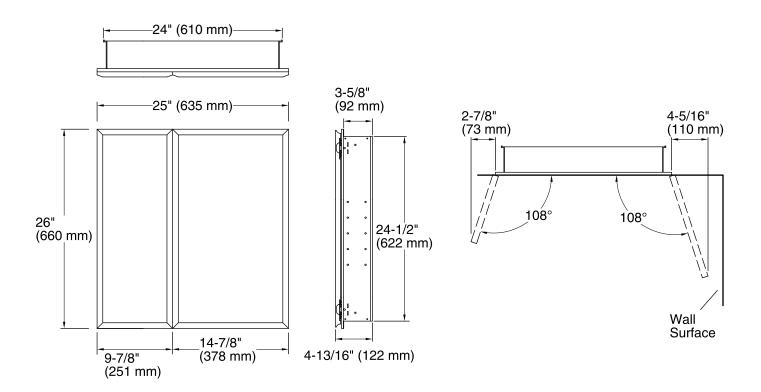

### **Technical Information**

All product dimensions are nominal.

### **Notes**

Install this product according to the installation guide.

When determining the height of the medicine cabinet, ensure the mirrored door will clear all obstacles (such as a faucet). A minimum distance of 2" (51 mm) is required.

Secure the screws (provided) to a stud to avoid possible property and product damage. If this is not possible, anchors (not provided) must be inserted before installing the screws.

This cabinet is designed for either right or left door swing. Check for obstructions.