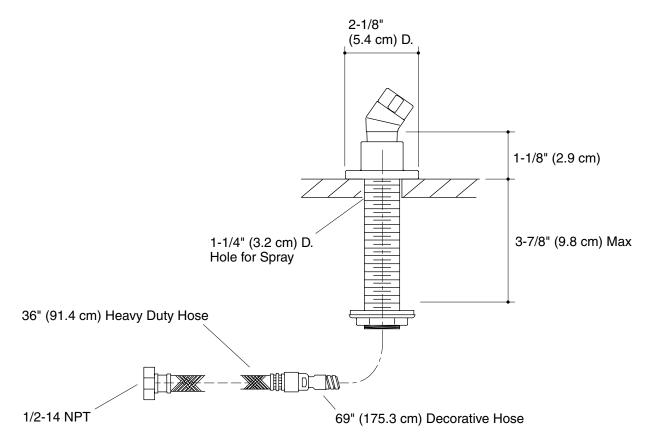

on                                      | Colors/Finishes |         |
|----------------------|--------------------------------------------------|-----------------|---------|
| K-977                | Deck- or bath-mount handshower holder with hoses | □ CP            | ☐ Other |
| Optional Accessories |                                                  |                 |         |
| 79583                | Roughing-in kit for deck-mount handshowers       |                 | □ NA    |

#### **Product Specification**

Handshower holder shall be of brass construction. Product is intended for deck- or wall-mount installations. Handshower holder shall be Kohler Model K-977-\_\_\_\_\_.

# STILLNESS<sub>®</sub>

#### **Installation Notes**

Install this product according to the installation guide.



## **Product Diagram**