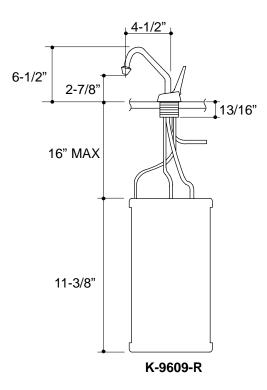

#### **SPECIFIED MODEL:**

| Model    | Description                              |     |
|----------|------------------------------------------|-----|
| K-9607-R | With 10" High, 3" Gooseneck Spout        | □СР |
| K-9609-R | With 6-1/2" High, 4-1/2" Gooseneck Spout | □СР |

## **PRODUCT DIAGRAM**

332