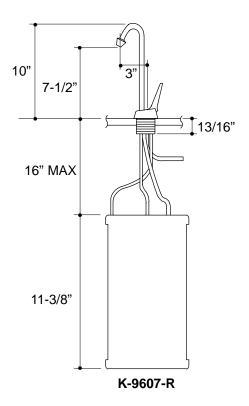

#### **SPECIFIED MODEL:**

| Model    | Description                              |     |
|----------|------------------------------------------|-----|
| K-9607-R | With 10" High, 3" Gooseneck Spout        | □СР |
| K-9609-R | With 6-1/2" High, 4-1/2" Gooseneck Spout | □СР |

## **PRODUCT DIAGRAM**

332