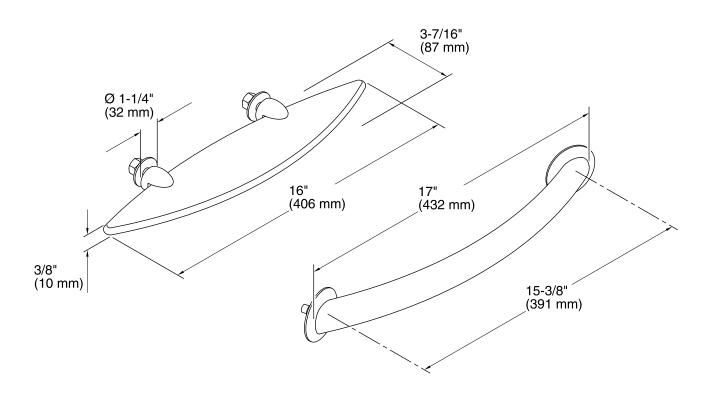

red-glass shelf.
- Required for one-piece Sonata shower stalls.



## Codes/Standards

ASTM F446

## **KOHLER® One-Year Limited Warranty**

See website for detailed warranty information.

#### **Available Color/Finishes**

Color tiles intended for reference only.

| Color | Code | Description              |
|-------|------|--------------------------|
|       | CP   | Polished Chrome          |
|       | SN   | Vibrant® Polished Nickel |
|       | AF   | Vibrant® French Gold     |
|       | PB   | Vibrant® Polished Brass  |
|       | G    | Brushed Chrome           |
|       | BN   | Vibrant® Brushed Nickel  |
|       | BV   | Vibrant® Brushed Bronze  |
|       | 2BZ  | Oil-Rubbed Bronze        |
|       | VNT  | Vintage Nickel           |
|       |      |                          |









### **Technical Information**

All product dimensions are nominal.