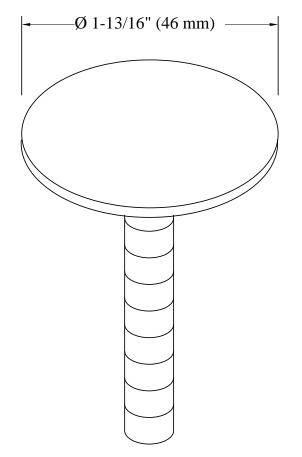

# **Technical Information**

All product dimensions are nominal. Material: Metal