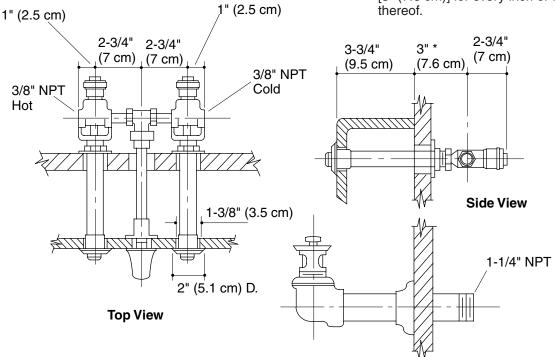

## **Product Information**

| Applicable product:                                         |          |
|-------------------------------------------------------------|----------|
| Shelf-back lavatory faucet for 1" (2.5 cm) wall thickness   | K-7485   |
| Shelf-back lavatory faucet for 2" (5.1 cm) wall thickness   | K-7485-A |
| Shelf-back lavatory faucet for 3" (7.6 cm) wall thickness   | K-7485-J |
| Shelf-back lavatory faucet for 4" (10.2 cm) wall thickness  | K-7485-B |
| Shelf-back lavatory faucet for 5" (12.7 cm) wall thickness  | K-7485-C |
| Shelf-back lavatory faucet for 6" (15.2 cm) wall thickness  | K-7485-D |
| Shelf-back lavatory faucet for 7" (17.8 cm) wall thickness  | K-7485-K |
| Shelf-back lavatory faucet for 8" (20.3 cm) wall thickness  | K-7485-E |
| Shelf-back lavatory faucet for 9" (22.9 cm) wall thickness  | K-7485-F |
| Shelf-back lavatory faucet for 10" (25.4 cm) wall thickness | K-7485-G |
| Shelf-back lavatory faucet for 11" (27.9 cm) wall thickness | K-7485-H |
| Shelf-back lavatory faucet for 12" (30.5 cm) wall thickness | K-7485-I |
|                                                             | •        |

## **Installation Notes**

Install this product according to the installation guide.

<sup>\*</sup> Supply fitting required furnished for wall not to exceed 1" (2.5 cm) thick. for thicker wall add 1" (2.5 cm) to supply measurement [3" (7.6 cm)] for every inch or fraction thereof.