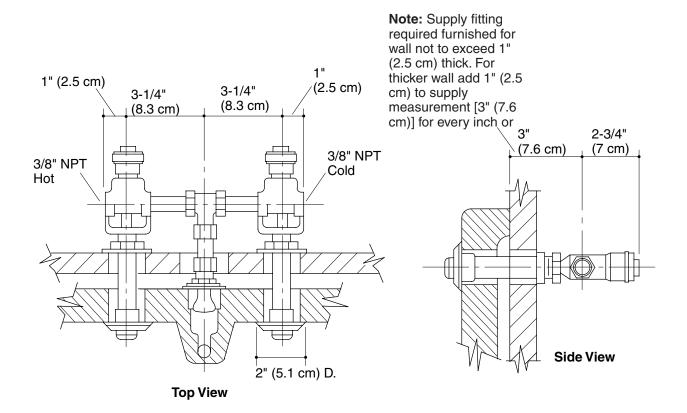

## **Product Information**

| Applicable faucet:           |          |
|------------------------------|----------|
| 1" (2.5 cm) wall thickness   | K-7482   |
| 2" (5.1 cm) wall thickness   | K-7482-A |
| 3" (7.6 cm) wall thickness   | K-7482-B |
| 4" (10.2 cm) wall thickness  | K-7482-C |
| 5" (12.7 cm) wall thickness  | K-7482-D |
| 6" (15.2 cm) wall thickness  | K-7482-E |
| 7" (17.8 cm) wall thickness  | K-7482-F |
| 8" (20.3 cm) wall thickness  | K-7482-G |
| 9" (22.9 cm) wall thickness  | K-7482-H |
| 10" (25.4 cm) wall thickness | K-7482-I |
| 11" (27.9 cm) wall thickness | K-7482-L |
| 12" (30.5 cm) wall thickness | K-7482-J |

## **Installation Notes**

Install this product according to the installation guide.