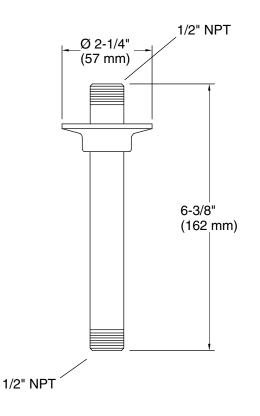

#### Features

- 1/2" NPT connection.
- For use with overhead rainheads.
- 6" (152 mm) shower arm.

#### **Technical Information**

All product dimensions are nominal.