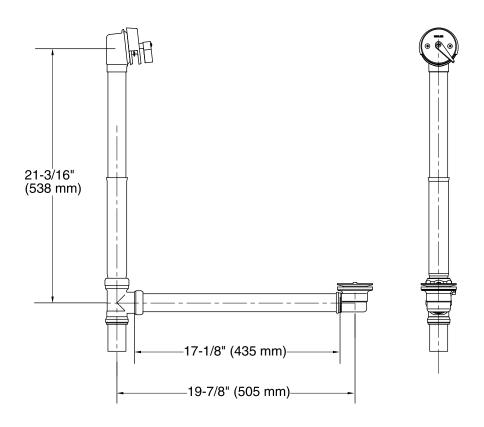

**sok**® Pop-up Bath Drain **K-7223** 

#### **Features**

- 17-gauge brass construction.
- Brass tailpiece.
- Adjustable trip lever pop-up drain.
- 1-1/2" connection.
- For above- or through-the-floor installations.
- For use with K-1166 sok® bath.



### Codes/Standards ASME A112.18.2/CSA B125.2

# KOHLER® Faucet Lifetime Limited Warranty

See website for detailed warranty information.

#### Available Color/Finishes

Color tiles intended for reference only.

| Color | Code | Description              |
|-------|------|--------------------------|
|       | CP   | Polished Chrome          |
|       | SN   | Vibrant® Polished Nickel |
|       | BN   | Vibrant® Brushed Nickel  |
|       | 2BZ  | Oil-Rubbed Bronze        |









## **Technical Information**

All product dimensions are nominal.

#### **Notes**

Install this product according to the installation guide.