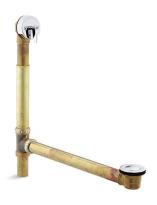

**sok**® Pop-up Bath Drain **K-7223** 

#### **Features**

- 17-gauge brass construction.
- Brass tailpiece.
- Adjustable trip lever pop-up drain.
- 1-1/2" connection.
- For above- or through-the-floor installations.
- For use with K-1166 sok® bath.