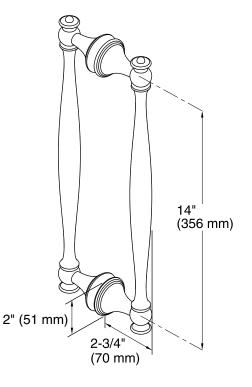

## Finial<sup>®</sup> Shower Door Handles K-705769

## **Technical Information**

All product dimensions are nominal.

#### Notes

Install this product according to the installation guide.

This handle is designed to be paired with the Heavy Glass Pivot shower doors. For custom installations,  $\emptyset$  1/2" holes are required at the dimensions shown.