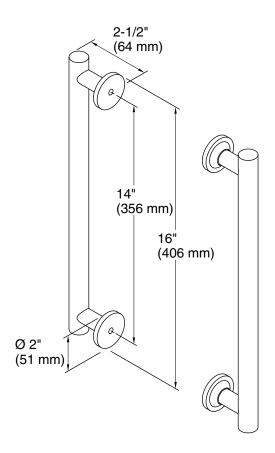

## **Features**

- Generous 14" (356 mm) handle length
- Double handle opens door from the inside and outside of the shower
- For use with heavy glass pivot shower doors
- Coordinates with other products in the Purist collection

## **Technical Information**

All product dimensions are nominal.

Material: Brass

Install this product according to the installation guide.

This handle is designed to be paired with the Heavy Glass Pivot shower doors. For custom installations, Ø 1/2" holes are required at the dimensions shown.