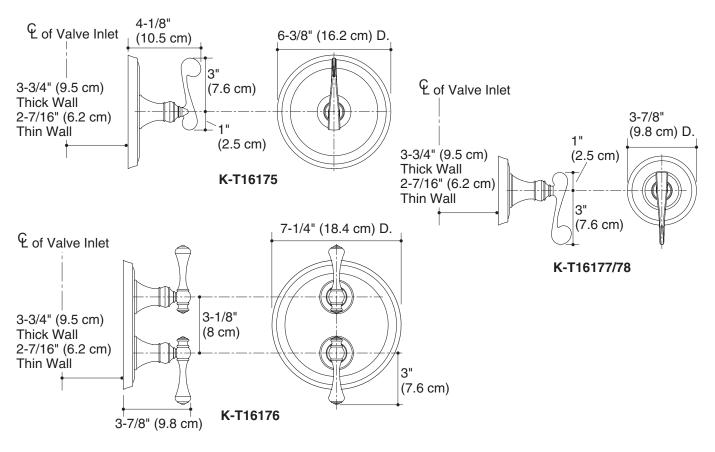

## **Product Information**

| Applicable faucet trim only*:                             |          |
|-----------------------------------------------------------|----------|
| Thermostatic valve trim                                   | K-T16175 |
| Stacked thermostatic valve trim                           | K-T16176 |
| Volume control trim                                       | K-T16177 |
| Transfer valve trim                                       | K-T16178 |
| *Applicable valve must be ordered to complete the faucet. |          |
| Traditional handles are ADA, CSA B651, OBC compliant.     |          |

| Applicable thermostatic valve only (not shown)**: |          |
|---------------------------------------------------|----------|
| 3/4" Thermostatic valve                           | K-669-KS |
| 3/4" Stacked thermostatic valve                   | K-670-KS |
| 3/4" Volume control                               | K-671-K  |
| 1/2" Thermostatic valve                           | K-679-KS |
| 1/2" Stacked thermostatic valve                   | K-680-KS |
| 1/2" Volume control                               | K-681-K  |
| 3/4" Transfer valve                               | K-728-K  |
| **Required for the illustration configured below. |          |