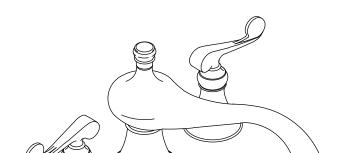

# **REVIVAL**<sub>®</sub>

K-T16119

**BATH FAUCET TRIM** 

### **Features**

- Brass construction
- Deck-mount
- · Available with scroll or traditional lever handles
- 9-5/8" (244 mm) non-diverter spout with slip-fit connection

## **Product Specification**

Two-handle deck-mount high-flow bath faucet trim shall be of brass construction. Bath faucet trim shall include 9-5/8" (244 mm) non-diverter spout with slip-fit connection, and available with scroll or traditional handles. Bath faucet trim shall be Kohler Model K-T16119-\_\_\_\_\_ and valve system shall be K-\_\_\_\_-\_\_NA.