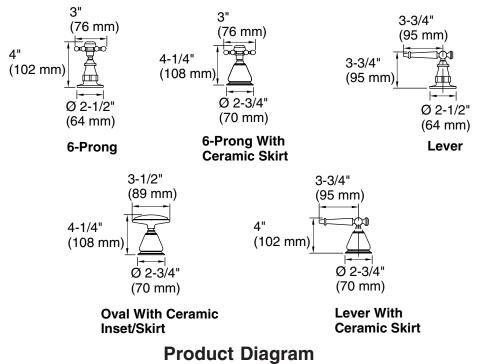

#### Accessories

• Other: Refer to Price Book for additional colors/finishes

| Model      | Description               |        |      |         |    |      | ADA   |      |      |         |
|------------|---------------------------|--------|------|---------|----|------|-------|------|------|---------|
| K-T135-3   | With Six-Prong<br>Handles | □ CP   | D PB | □ Other |    |      |       |      |      |         |
| K-T135-4   | With Lever<br>Handles     |        |      |         | CP | D PB | Other |      |      |         |
| Models wit | h Ceramic trim re         | quired |      |         |    |      |       |      |      |         |
| K-T135-3D  | With Six-Prong<br>Handles | CP     | D PB | □ Other |    |      |       |      |      |         |
| K-T135-4D  | With Lever<br>Handles     |        |      |         | CP | D PB | Other |      |      |         |
| K-T135-9B  | With Oval<br>Handles      |        |      |         |    |      |       | □ CP | D PB | □ Other |

# ANTIQUE

| K-251                               | Ceramic skirts, pair (For K-T125-3-D, K-T125-4-D)           | Other       |       |
|-------------------------------------|-------------------------------------------------------------|-------------|-------|
| K-260                               | Ceramic oval handle insets and skirts, pair (for K-T125-9B) |             | Other |
|                                     | Accessories                                                 |             | 1     |
| <u> </u>                            |                                                             |             |       |
| K-9639                              | Large lever insert, Single                                  |             | D PB  |
| <b>Optional</b><br>K-9639<br>K-9659 | Large lever insert, Single                                  | CP<br>Other | D PB  |
| K-9639                              |                                                             |             | PB    |