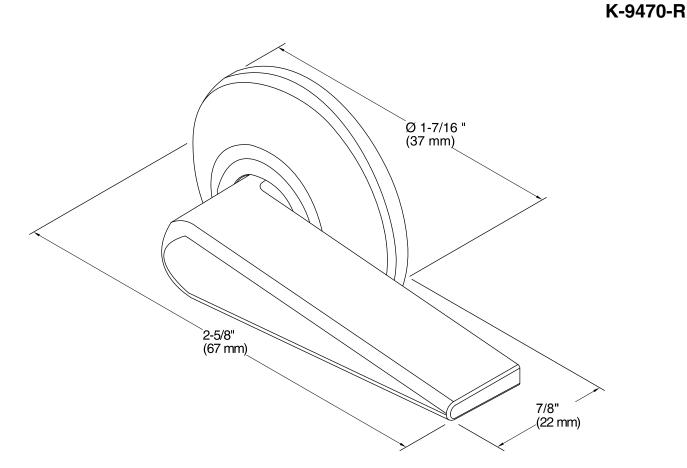

# **Cimarron**® Right-hand Trip Lever

### **Technical Information**

All product dimensions are nominal.