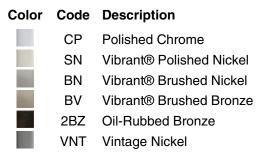

## **Available Color/Finishes**

Color tiles intended for reference only.

Kathryn® Trip Lever K-9451