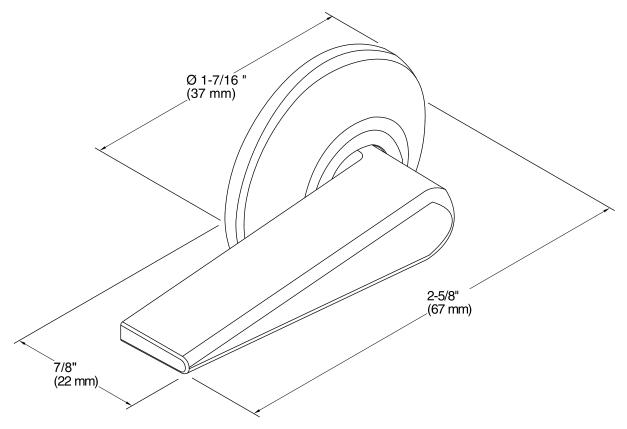

# Memoirs® Trip Lever K-9439

#### Features

- Solid-brass construction for durability.
- KOHLER finishes resist corrosion and tarnish.
- For use with the K-3511 and K-3509 Memoirs two-piece toilets.



ADA

Codes/Standards ASME A112.18.1/CSA B125.1 ADA ICC/ANSI A117.1

KOHLER® One-Year Limited Warranty

See website for detailed warranty information.

#### **Available Color/Finishes**

Color tiles intended for reference only.

 Color
 Code
 Description

 RGD
 Vibrant Rose Gold

 VNT
 Vintage Nickel





# Memoirs® Trip Lever K-9439



### **Technical Information**

All product dimensions are nominal.

### Notes

ADA compliant when installed to the specific requirements of these regulations.