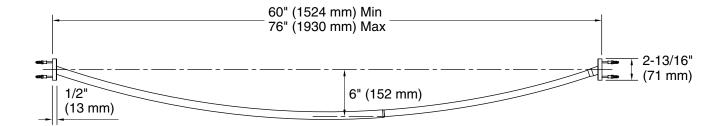

#### Features

- Curved shape provides spacious showering environment
- Adjustable to fit standard 60" (1524 mm) or 72" (1829 mm) enclosures
- Includes installation hardware

## **Technical Information**

All product dimensions are nominal. Material: Stainless Steel