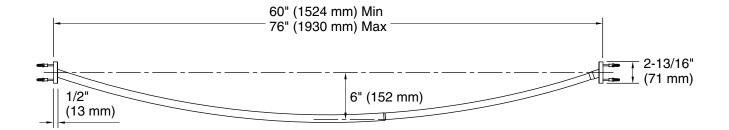

### Features

- Curved shape provides spacious showering environment
- Adjustable to fit standard 60" (1524 mm) or 72" (1829 mm) enclosures
- Includes installation hardware

### **Technical Information**

All product dimensions are nominal. Material: Stainless Steel