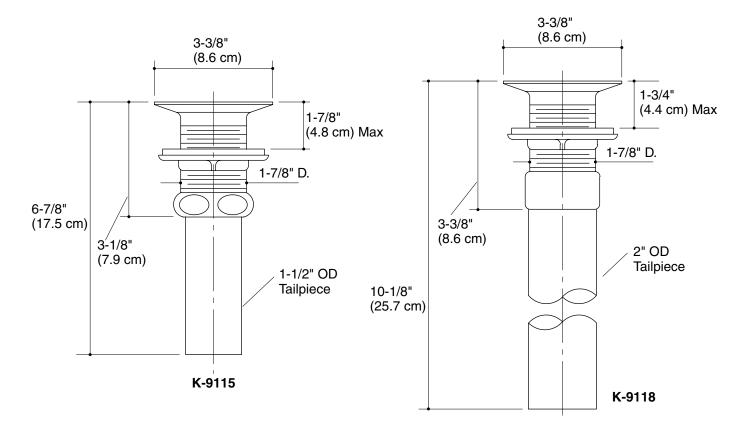

#### **Features**

- Brass construction
- Brass tailpiece
- Removable perforated strainer
- Available with 1-1/2" OD tailpiece [K-9115] or 2" OD tailpiece [K-9118]

## **Specified Model**

| Model  | Description                            | Colors/Finishes |
|--------|----------------------------------------|-----------------|
| K-9115 | Sink strainer with 1-1/2" OD tailpiece | □ CP            |
| K-9118 | Sink strainer with 2" OD tailpiece     | □ CP            |

# **Product Specification**

The sink strainer shall be of brass construction with a brass tailpiece. Product shall be available with a 1-1/2" OD tailpiece [K-9115] or a 2" OD tailpiece [K-9118]. Product shall feature a removable perforated strainer. Strainer shall be Kohler Model K-\_\_\_\_-CP.