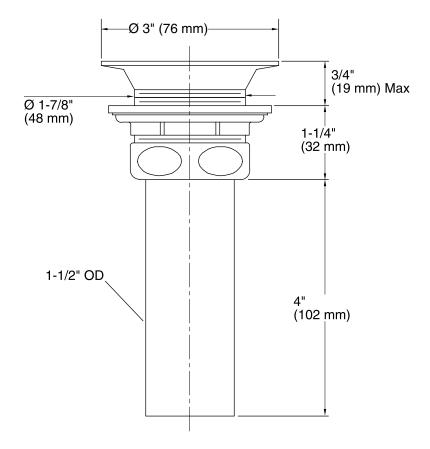

### Sink Drain and Strainer K-8820

### Features

- Solid-brass construction.
- For sinks with 2" (51 mm) outlets.
- With removable perforated strainer.
- Includes 1-1/2" (38 mm) x 4" (102 mm) tailpiece.



Codes/Standards ASME A112.18.2/CSA B125.2

KOHLER<sup>®</sup> Faucet Lifetime Limited Warranty See website for detailed warranty information.

### Available Color/Finishes

Color tiles intended for reference only.

Color Code Description
CP Polished Chrome



# KOHLER. Faucets

Sink Drain and Strainer K-8820



### **Technical Information**

All product dimensions are nominal.

## **Notes** Install this product according to the installation guide.