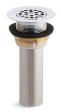

### Sink Drain and Strainer K-8820

### Features

- Solid-brass construction.
- For sinks with 2" (51 mm) outlets.
- With removable perforated strainer.
- Includes 1-1/2" (38 mm) x 4" (102 mm) tailpiece.

Codes/Standards ASME A112.18.2/CSA B125.2