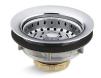

## Sink Strainer K-8814

## Features

- Stainless steel construction.
- Removable stainless steel basket strainer.
- 1-1/2" diameter connection.
- Less tailpiece.
- Intended for sink installations with 3-1/2" (89 mm) or 4" (102 mm) outlet.