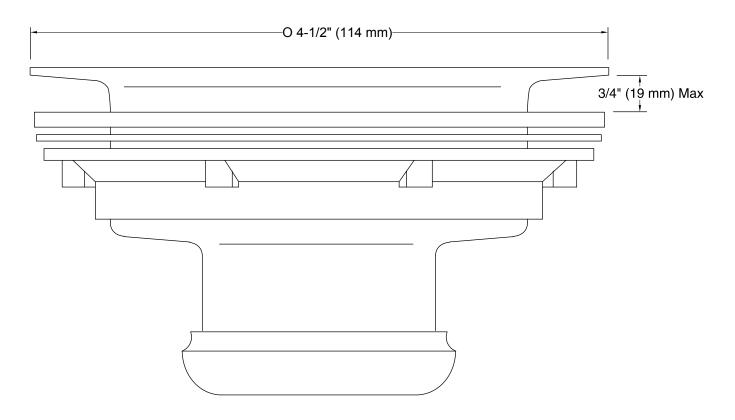

### **Technical Information**

All product dimensions are nominal.

## Features

- Stainless steel construction.
- Removable stainless steel basket strainer.
- 1-1/2" diameter connection.
- Less tailpiece.
- Intended for sink installations with 3-1/2" (89 mm) or 4" (102 mm) outlet.