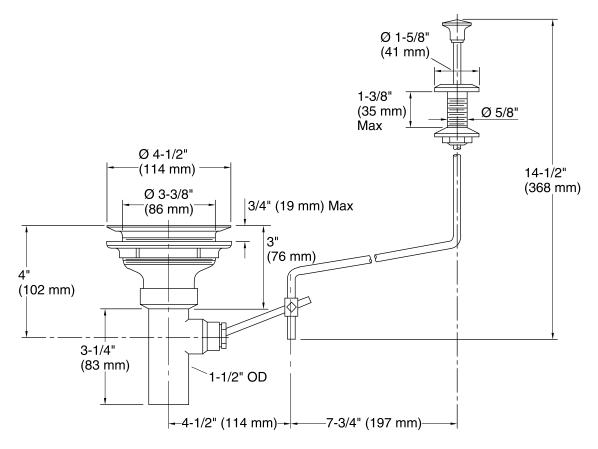

# **Duostrainer®**

Sink Strainer with Lift Rod K-8802-RL

### **Technical Information**

All product dimensions are nominal.