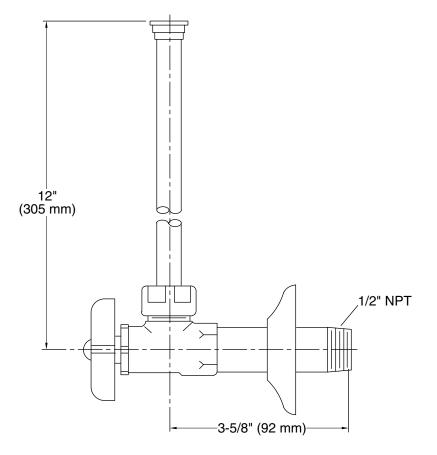

#### Features

- Compression valve
- Annealed vertical tube with supply flange
- 1/2" NPT connection with flange
- Four-arm handle stop

### Material

Brass

# KOHLER. Faucets

**Technical Information** All product dimensions are nominal. **Notes** Install this product according to the installation guide.